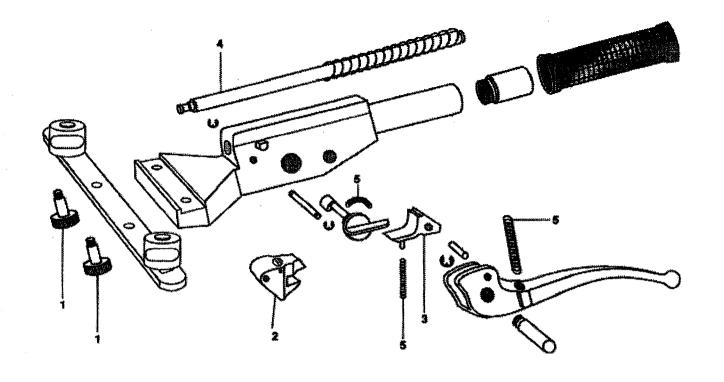

| <u>Re</u> | <u>fNo CatNo</u> | Description       |
|-----------|------------------|-------------------|
| 1         | 42876            | MOUNTING SCREW    |
| 2         | 42856            | RATCHET ASSEMBLY  |
| 3         | 42866            | RELEASE MECHANISM |
| 4         | 42836            | PLUNGER           |
| 5         | 42846            | SPRING KIT        |