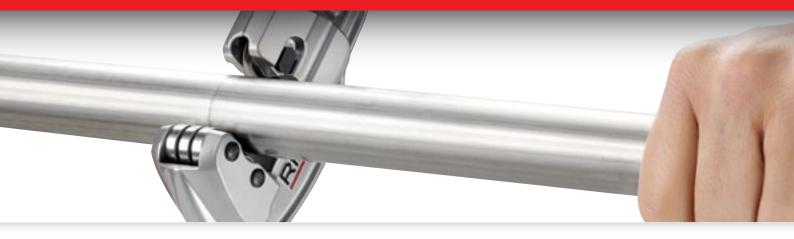

### Instrument Benders for Stainless Steel Tubing

The **RIDGID® 600 Series** instrument benders are especially designed for bending stainless steel tubing. A simple two-stage handle design with an easy 90° to 180° switch make bends easy, in-plane and accurrate as never before.