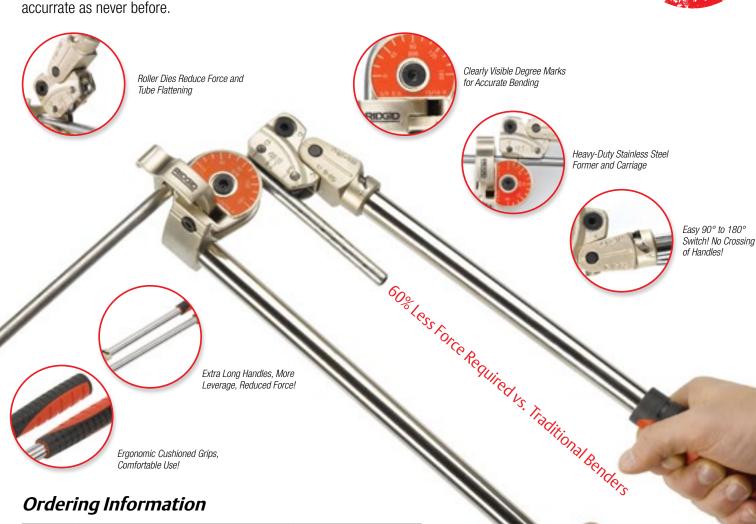

### Instrument Benders for Stainless Steel Tubing

The **RIDGID® 600 Series** instrument benders are especially designed for bending stainless steel tubing. A simple two-stage handle design with an easy 90° to 180° switch make bends easy, in-plane and accurrate as never before.

| Cat. No. | Model | Capacity | Bending Radius |
|----------|-------|----------|----------------|
| 38028    | 603   | 3/16"    | 5/8"           |
| 38033    | 604   | 1/4"     | 5/8"           |
| 38038*   | 605*  | 5/16″    | 15/16"         |
| 38043    | 606   | 3/8"     | 15/16"         |
| 38048    | 608   | 1/2"     | 1½″            |
| 38053    | 606M  | 6 mm     | 16 mm          |
| 38038*   | 608M* | 8 mm     | 24 mm          |
| 38058    | 610M  | 10 mm    | 24 mm          |
| 38063    | 612M  | 12 mm    | 38 mm          |