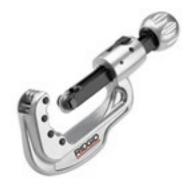

#### 35S Stainless Steel Tubing Cutter

Compact Screw Feed Cutter with 6 Roller Bearings for Stainless Steel Tubing up to 35 mm

- Capacity: 6 35 mm
- Durable and compact design, weighs 0,4 kg
- 2×3 (6) Roller bearings for fast and straight cuts
- Special cutter wheel with bearings (also used for 65S)
- Spare cutter wheel in the ergonomic X-CEL® knob

#### **65S Stainless Steel Tubing Cutter**

True Expert in Cutting Large Size Stainless Steel Tube up to 65 mm! Unrivaled in Cutting Quality & Speed!

- Capacity: 6 65 mm
- · Robust, lightweight design: weighs only 0,68 kg
- 4×3 (12) Roller bearings for easy and smooth cuts
- Dual 'Screw Feed' and 'Quick-acting' mechanism, quick and precise adjustment to different tube sizes!
- Spare cutter wheel in the ergonomic X-CEL® knob