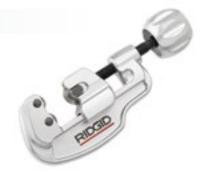

#### 35S Stainless Steel Tubing Cutter

Compact Screw Feed Cutter with 6 Roller Bearings for Stainless Steel Tubing up to 35 mm

- Capacity: 6 35 mm
- Durable and compact design, weighs 0,4 kg
- 2×3 (6) Roller bearings for fast and straight cuts
- Special cutter wheel with bearings (also used for 65S)
- Spare cutter wheel in the ergonomic X-CEL® knob

#### **65S Stainless Steel Tubing Cutter**

True Expert in Cutting Large Size Stainless Steel Tube up to 65 mm! Unrivaled in Cutting Quality & Speed!

- Capacity: 6 65 mm
- · Robust, lightweight design: weighs only 0,68 kg
- 4×3 (12) Roller bearings for easy and smooth cuts
- Dual 'Screw Feed' and 'Quick-acting' mechanism, quick and precise adjustment to different tube sizes!
- Spare cutter wheel in the ergonomic X-CEL® knob